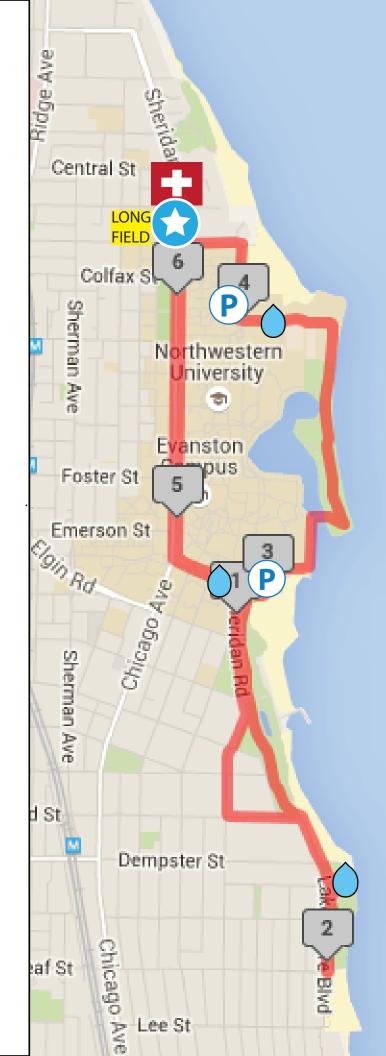

## **10K COURSE**

Race start/finish is at LONG FIELD, at the corner of Lincoln St. & Sheridan Rd.

10K starts south on Sheridan to Forest to Greenwood

East on Greenwood to lakefront path, then south to turnaround at Greenleaf

North along lakefront path and through Northwestern University campus

South at Lincoln and Sheridan to turnaround at Campus Drive

North on Sheridan Rd. to finish

First Aid is available on the northeast corner of Long Field

Posted mile marker

Parking garage

Water stations

Due to the size of the lakefront path, runners with baby joggers are not permitted on the 10K course.

Dogs are not permitted on either race course.

The use of headphones is strongly discouraged on road races, both for your safety and for the safety and consideration of other participants. With headphones on, you may not be able to hear vital instructions and are not as aware of runners around you.

Please watch for signage regarding your race on the course.