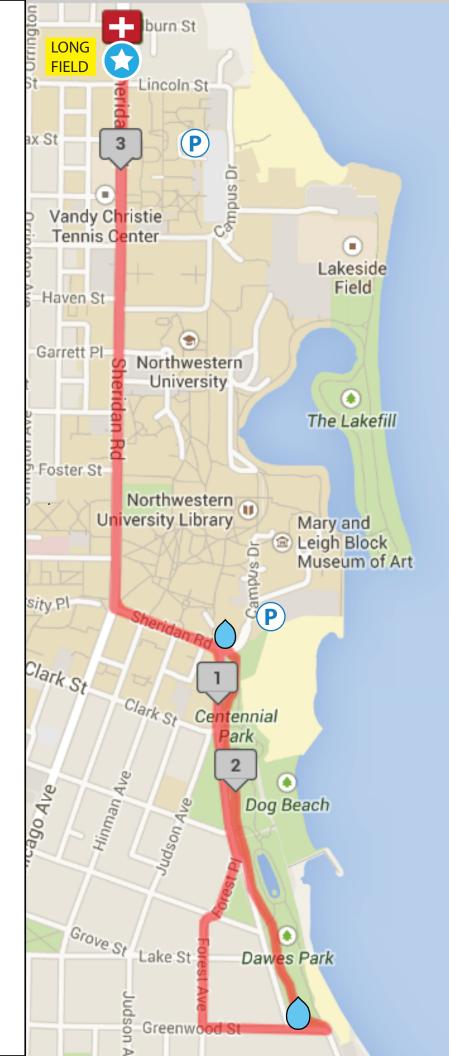

## **5K RUN/WALK**

Race start/finish is at LONG FIELD, at the corner of Lincoln and Sheridan

5K starts south on Sheridan to Forest to Greenwood

East on Greenwood to lakefront path

North along lakefront path to Campus Drive

North on Sheridan Rd. to finish

First Aid is available on the northeast corner of Long Field

Posted mile markers

Parking garage

Water stations

Due to the size of the lakefront path, runners with baby joggers are not permitted on the 5K course.